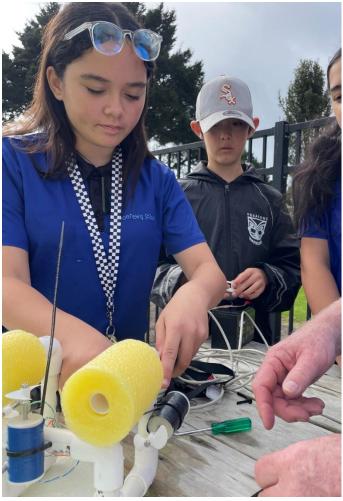

## AQUA BOTS

We are excited to share an update

about a recent educational initiative that took place at our school on Wednesday. Our students had the unique opportunity to work alongside a knowledgeable team, Gareth, Danyon, and Jennifer in a hands-on aqua bot workshop. Through this immersive experience, our students delved into the captivating realm of underwater robotics, honing their skills in identifying and utilizing specialised equipment and instruments, and learning how to use equipment safely.

This hands-on experience sparked curiosity and inspired our students to consider future careers in fields such as science, engineering, or robotics. They embraced the challenges and displayed remarkable teamwork, creativity, and problem-solving abilities throughout the workshop.

Moerewa School extends heartfelt gratitude to the dedicated team who facilitated this exceptional learning opportunity. Their expertise, enthusiasm, and commitment to education empowered our students to take a leap of faith into the exciting world of science and aqua bots.