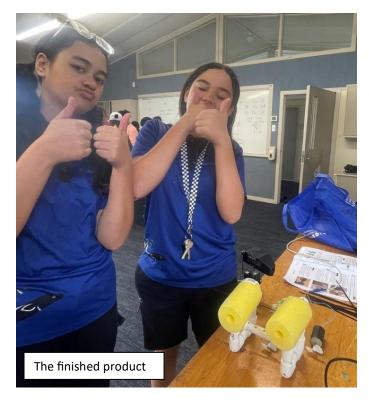

## AQUA BOTS

We are excited to share an update

about a recent educational initiative that took place at our school on Wednesday. Our students had the unique opportunity to work alongside a knowledgeable team, Gareth, Danyon, and Jennifer in a hands-on aqua bot workshop. Through this immersive experience, our students delved into the captivating realm of underwater robotics, honing their skills in identifying and utilizing specialised equipment and instruments, and learning how to use equipment safely.

This hands-on experience sparked curiosity and inspired our students to consider future careers in fields such as science, engineering, or robotics. They embraced the challenges and displayed remarkable teamwork, creativity, and problem-solving abilities throughout the workshop.

Moerewa School extends heartfelt gratitude to the dedicated team who facilitated this exceptional learning opportunity. Their expertise, enthusiasm, and commitment to education empowered our students to take a leap of faith into the exciting world of science and aqua bots.