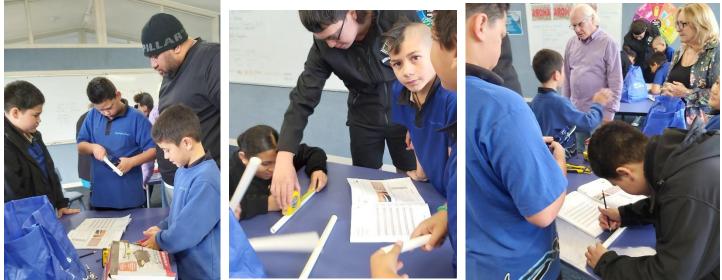

## AQUA BOTS

We are excited to share an update

about a recent educational initiative that took place at our school on Wednesday. Our students had the unique opportunity to work alongside a knowledgeable team, Gareth, Danyon, and Jennifer in a hands-on aqua bot workshop. Through this immersive experience, our students delved into the captivating realm of underwater robotics, honing their skills in identifying and utilizing specialised equipment and instruments, and learning how to use equipment safely.

This hands-on experience sparked curiosity and inspired our students to consider future careers in fields such as science, engineering, or robotics. They embraced the challenges and displayed remarkable teamwork, creativity, and problem-solving abilities throughout the workshop.

Moerewa School extends heartfelt gratitude to the dedicated team who facilitated this exceptional learning opportunity. Their expertise, enthusiasm, and commitment to education empowered our students to take a leap of faith into the exciting world of science and aqua bots.