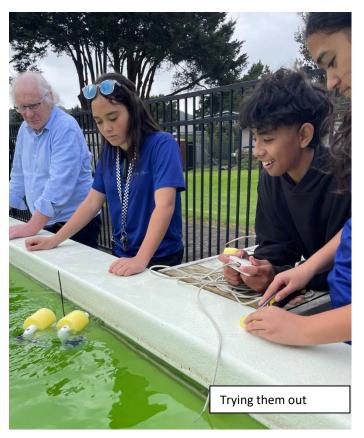

## AQUA BOTS

We are excited to share an update

about a recent educational initiative that took place at our school on Wednesday. Our students had the unique opportunity to work alongside a knowledgeable team, Gareth, Danyon, and Jennifer in a hands-on aqua bot workshop. Through this immersive experience, our students delved into the captivating realm of underwater robotics, honing their skills in identifying and utilizing specialised equipment and instruments, and learning how to use equipment safely.

This hands-on experience sparked curiosity and inspired our students to consider future careers in fields such as science, engineering, or robotics. They embraced the challenges and displayed remarkable teamwork, creativity, and problem-solving abilities throughout the workshop.

Moerewa School extends heartfelt gratitude to the dedicated team who facilitated this exceptional learning opportunity. Their expertise, enthusiasm, and commitment to education empowered our students to take a leap of faith into the exciting world of science and aqua bots.