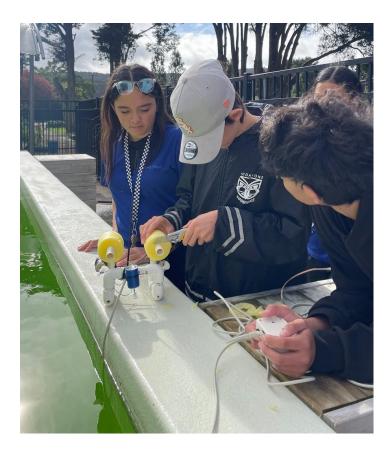

## AQUA BOTS

We are excited to share an update

about a recent educational initiative that took place at our school on Wednesday. Our students had the unique opportunity to work alongside a knowledgeable team, Gareth, Danyon, and Jennifer in a hands-on aqua bot workshop. Through this immersive experience, our students delved into the captivating realm of underwater robotics, honing their skills in identifying and utilizing specialised equipment and instruments, and learning how to use equipment safely.

This hands-on experience sparked curiosity and inspired our students to consider future careers in fields such as science, engineering, or robotics. They embraced the challenges and displayed remarkable teamwork, creativity, and problem-solving abilities throughout the workshop.

Moerewa School extends heartfelt gratitude to the dedicated team who facilitated this exceptional learning opportunity. Their expertise, enthusiasm, and commitment to education empowered our students to take a leap of faith into the exciting world of science and aqua bots.